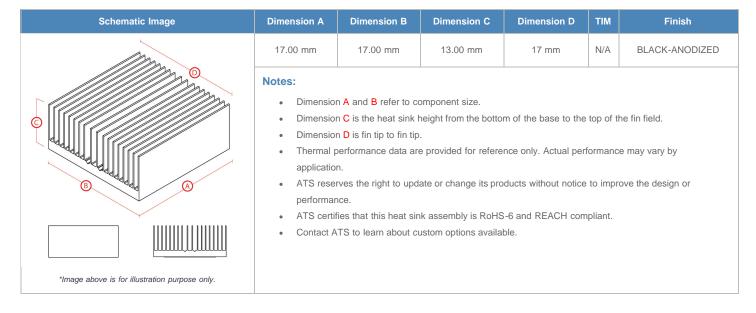

**

| AIR VELOCITY       |               | @200 LFM<br>1.0 M/S | @300 LFM<br>1.5 M/S | @400 LFM<br>2.0 M/S | @500 LFM<br>2.5 M/S | @600 LFM<br>3.0 M/S | @700 LFM<br>3.5 M/S | @800 LFM<br>4.0 M/S |
|--------------------|---------------|---------------------|---------------------|---------------------|---------------------|---------------------|---------------------|---------------------|
| THERMAL RESISTANCE | Unducted Flow | 11.57 °C/W          | 8.8 °C/W            | 7.5 °C/W            | 6.7 °C/W            | 6.1 °C/W            | 5.7 °C/W            | 5.4 °C/W            |
|                    | Ducted Flow   | 7                   | 5.9                 | 5.3                 | 4.8                 | 4.5                 | 4.2                 | 4                   |

## **Product Detail**