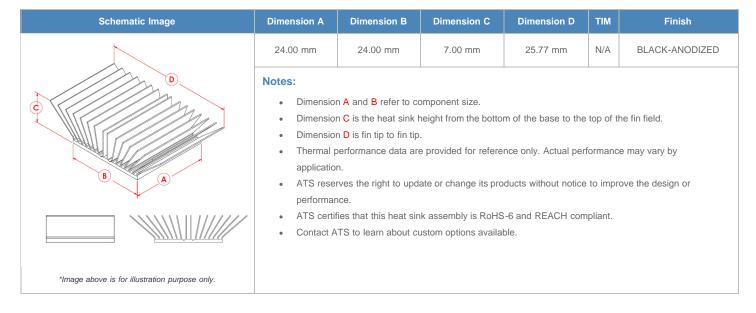

**

| AIR VELOCITY       |               | @200 LFM<br>1.0 M/S | @300 LFM<br>1.5 M/S | @400 LFM<br>2.0 M/S | @500 LFM<br>2.5 M/S | @600 LFM<br>3.0 M/S | @700 LFM<br>3.5 M/S | @800 LFM<br>4.0 M/S |
|--------------------|---------------|---------------------|---------------------|---------------------|---------------------|---------------------|---------------------|---------------------|
| THERMAL RESISTANCE | Unducted Flow | 16.57 °C/W          | 11.4 °C/W           | 9.3 °C/W            | 8.1 °C/W            | 7.3 °C/W            | 6.7 °C/W            | 6.3 °C/W            |
|                    | Ducted Flow   | 7.3                 | 6.2                 | 5.5                 | 5                   | 4.6                 | 4.3                 | 4.1                 |

## **Product Detail**