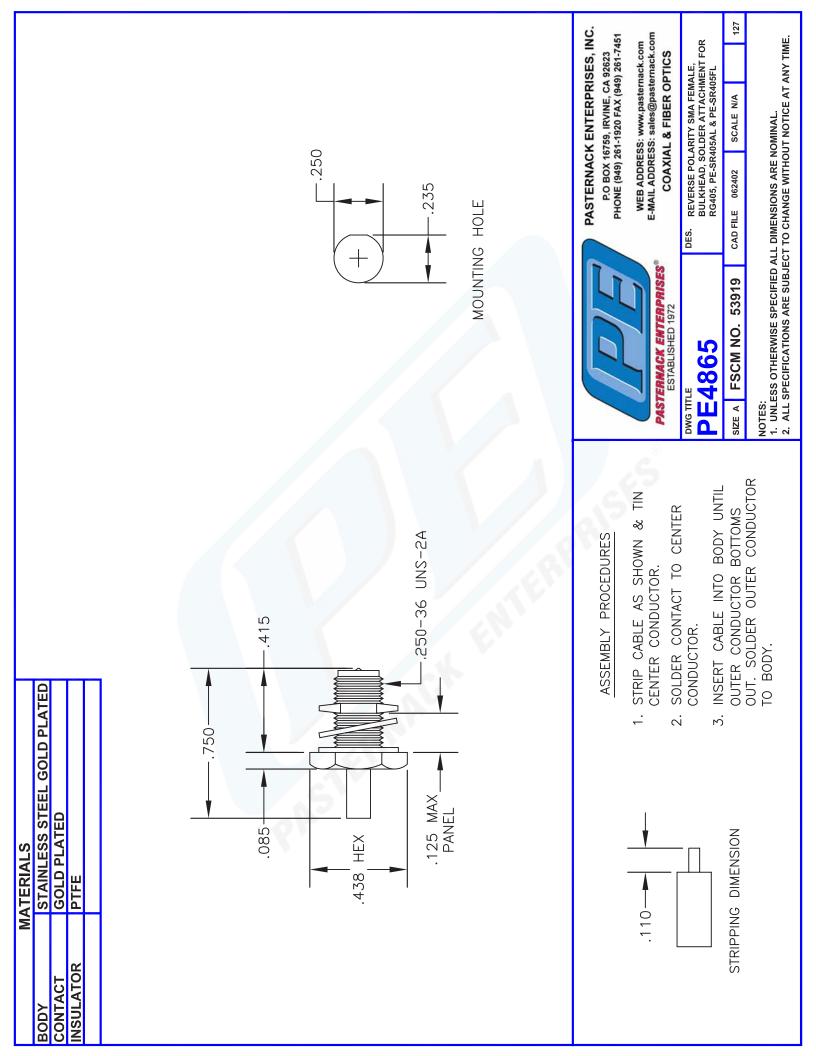

CO CO

**PE4865** 

RP SMA Female Bulkhead Connector Solder Attachment For PE-SR405AL, PE-SR405FL, RG405, .235 inch D Hole

## **TECHNICAL DATA SHEET**

RP SMA Female Bulkhead Connector Solder Attachment For PE-SR405AL, PE-SR405FL, RG405, .235 inch D Hole Configuration Connector SMA Female Reverse Polarity PE-SR405AL, PE-SR405FL, RG405 Connector Interface Type Cable Attachment Method (Shield/Contact) Solder/Solder Body Style Straight Mount Method Bulkhead **Electrical Specifications** Impedance, Ohms 50 **Mechanical Specifications** Size Length, in [mm] 0.75 [19.05] Width/Dia., in [mm] 0.438 [11.13] Weight, lbs [g] 0.006 [2.72] Connector Type SMA Female Reverse Polarity Contact Material and Plating Gold Body Material and Plating Stainless Steel, Gold PTFE **Dielectric Type** Compliance Certifications (visit www.Pasternack.com for current document) **RoHS** Compliant Yes **Plotted and Other Data** Values at 25 °C, sea level Notes: RP SMA Female Bulkhead Connector Solder Attachment For PE-SR405AL, PE-SR405FL, RG405, .235 inch D Hole from Pasternack Enterprises has same day shipment for domestic and International orders. Our RF, microwave and fiber optic products maintain a 99% availability and are part of the broadest selection in the industry. Click the following link (or enter part number in "SEARCH" on website) to obtain additional part information including price,